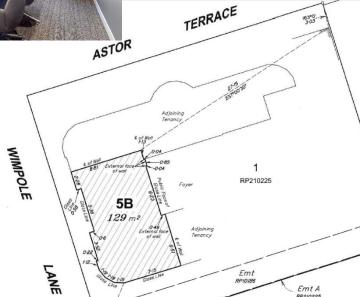

## **Property Address:** Level 5 Suite 502 15 Astor Tce, Spring Hill

Available: Now

Floor Area: 129sqm

- Rental Rate: \$503/sqm Net plus Outgoings plus GST \$650/sqm GROSS + GST
- Annual Rate: \$64,887 Net plus Outgoings plus GST \$83,850 GROSS + GST

EmtA

RP210225