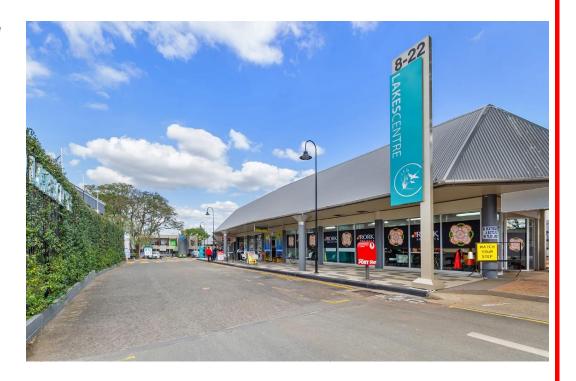

**Property Address:** The Lakes Centre, 8-22 King St, Caboolture

Block A / Shop 1 combined with 1a 28 King St

Availability: Now

Floor Area: 71sqm + 61sqm = 132sqm (combined)

Rental rate: \$479 / sqm Net + Outgoings + GST (\$575/sqm Gross)