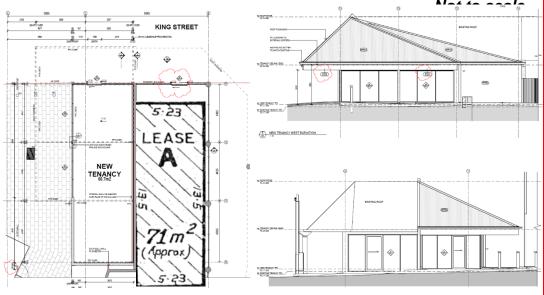

**Property Address:** The Lakes Centre, 8-22 King St, Caboolture

Block A / Shop 1 combined with 1a 28 King St

Availability: Now

Floor Area: 71sqm + 61sqm = 132sqm (combined)

Rental rate: \$479 / sqm Net + Outgoings + GST (\$575/sqm Gross)