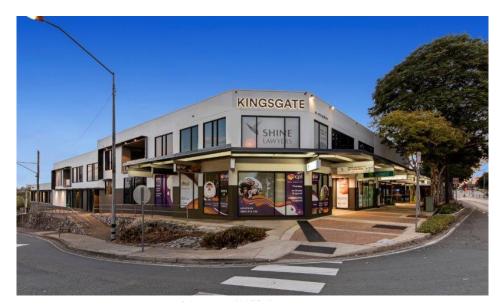

Property Address: Lower Ground, Suite 16-17, 42-44 King St, Caboolture

**Availability: TENANT ON LEASE** 

**INSPECTIONS BY APPOINTMENT ONLY** 

Floor Area: 203sqm

Rental rate: \$349/sqm Net plus Outgoings plus GST

## Other:

- Suit retail or professional office
- Heart of Caboolture CBD
- Modern building with professional tenants
- Ample car parking
- Fitout options inc. furniture available