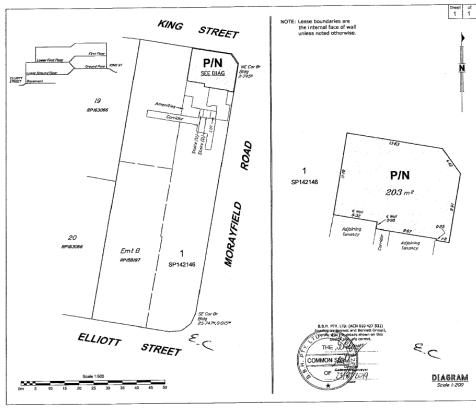

Property Address: Lower Ground, Suite 16-17, 42-44 King St, Caboolture

**Availability: TENANT ON LEASE** 

**INSPECTIONS BY APPOINTMENT ONLY** 

Floor Area: 203sqm

Rental rate: \$349/sqm Net plus Outgoings plus GST

## Car Parking:

Car parking is available by negotiation at market rates.