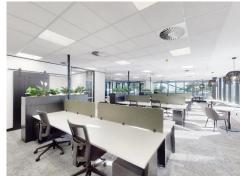

## Other:

- Total of 20x Secure car parking bays under building
- 380 approx. car parks within The Lakes Centre.
- 200 metres to Caboolture Railway Station.
- Predominately commercial office, retail & medical users within centre
- Photos are an indicative / potential fit out option