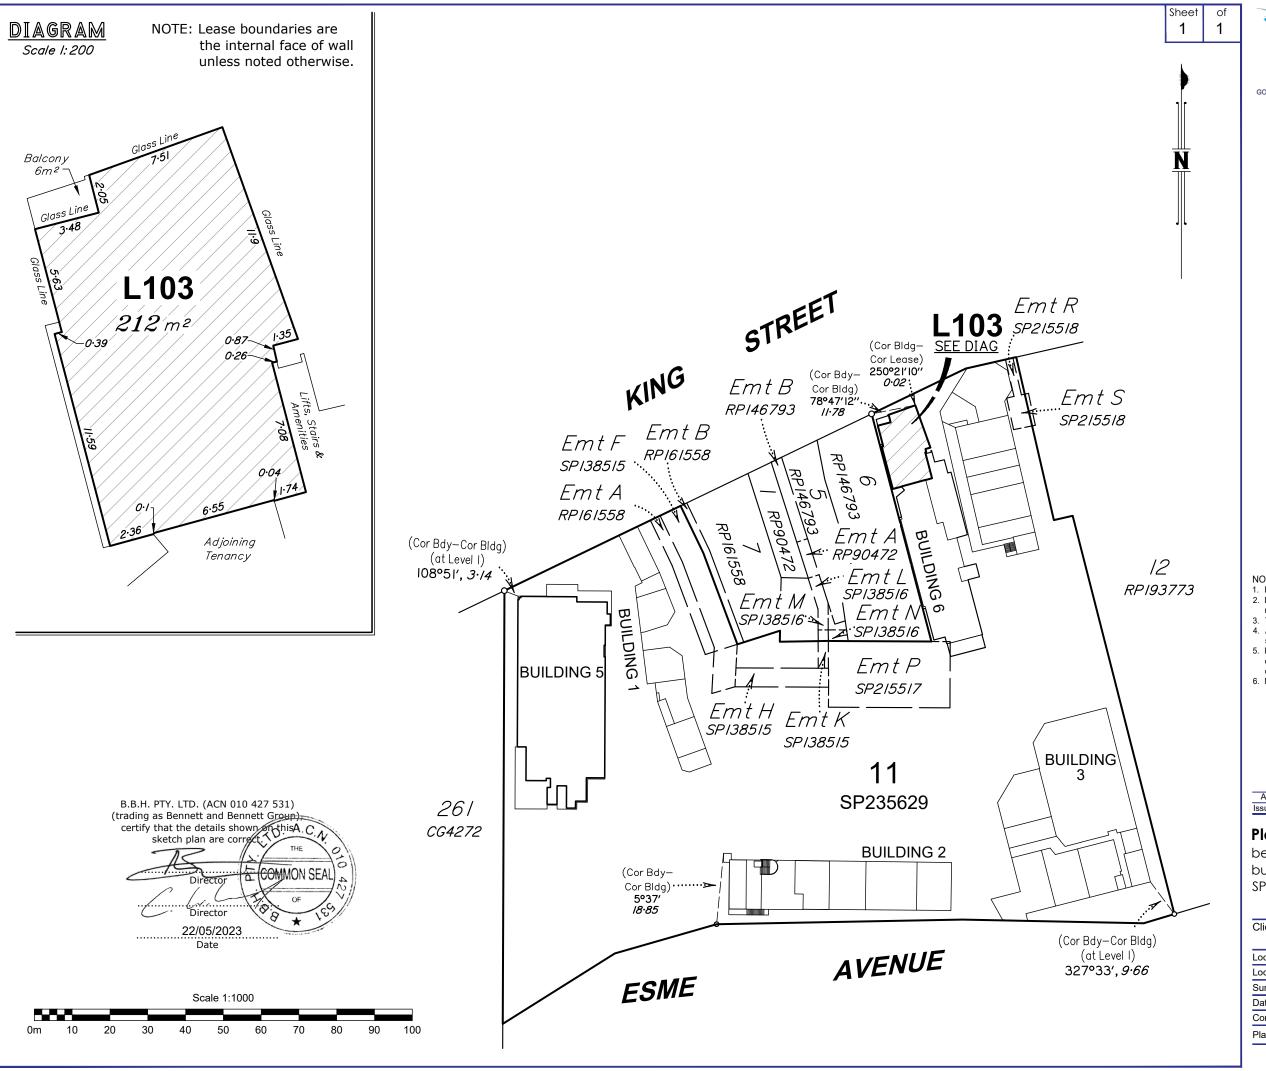

PO Box 5021, GCMC QLD 9726 Ph: (07) 5631 8000

Surveying, Town Planning & Spatial Services
GOLD COAST | BRISBANE | SUNSHINE COAST | NORTHERN RIVERS www.bennettandbennett.com.au

- NOTES:
  1. Drawn to scale on A3 sheet.
- Lease area measured in accordance with the P.C.A. recommendations for Net Lettable Area. (NLA)
- 3. Title Reference: 508207294. Adjoining tenancies shown have been compiled from other
- sources and are diagrammatic only.Lease boundaries are defined by structural elements, distances shown are indicative only unless noted otherwise.
- 6. Meridian of IS200592

## Plan of Lease Area "L103"

being part of Level 1 of the building erected on Lot 11 on SP235629

| Client:       | DE MARTIN            | II FLETCHER | 2      |
|---------------|----------------------|-------------|--------|
| Locality:     | CABOOLTUF            | RE          |        |
| Local Gov:    | MBRC                 | Prepared By | : AMB  |
| Surveyed By:  | MD                   | Approved:   | KJ     |
| Date Created: | 17/05/2023           | Scale:      | 1:1000 |
| Comp File:    | File: 200708.PROJECT |             |        |
| Plan No:      | 200708_009_LEA       |             |        |