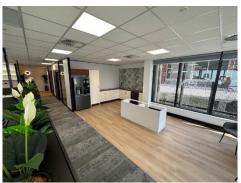

## Other:

- Total of 20x Secure car parking bays under building
- 380 approx. car parks within The Lakes Centre.
- 200 metres to Caboolture Railway Station.
- Predominately commercial office & medical users within centre
- Photos are an indicative / potential fit out option.