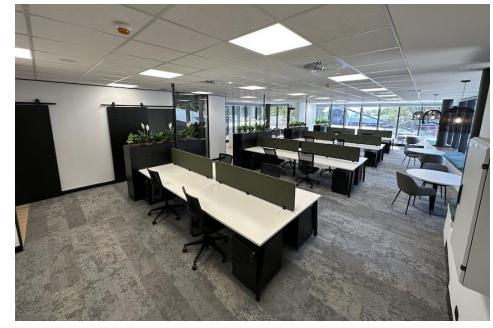

## Other:

- Total of 20x Secure car parking bays under building
- 380 approx. car parks within The Lakes Centre.
- 200 metres to Caboolture Railway Station.
- Predominately commercial office & medical users within centre
- Photos are an indicative / potential fit out option.