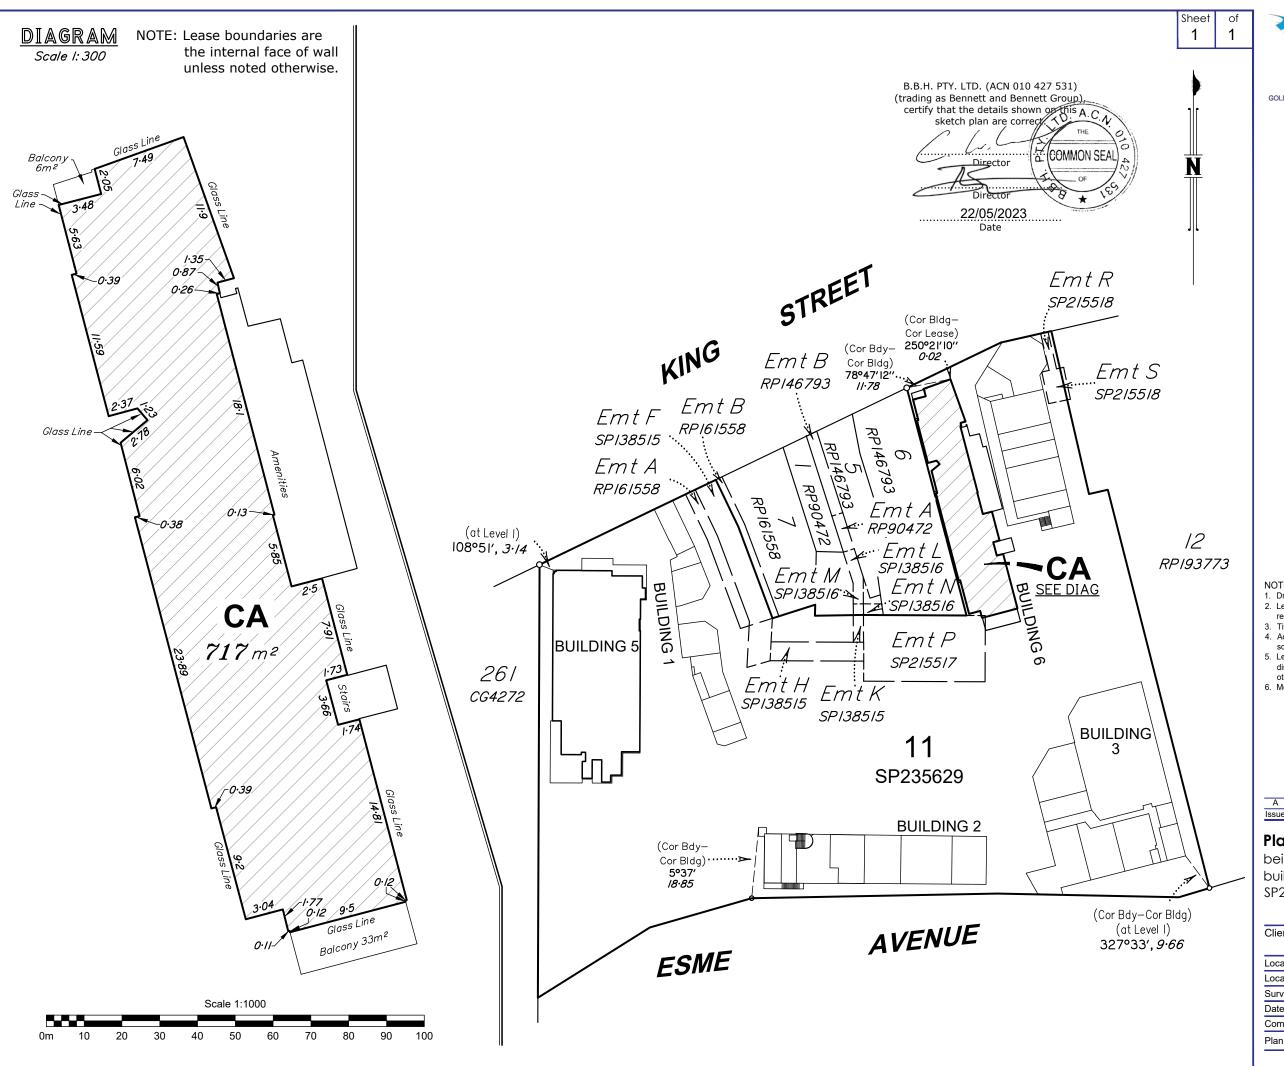

PO Box 5021, GCMC QLD 9726 Ph: (07) 5631 8000

Surveying, Town Planning & Spatial Services
GOLD COAST | BRISBANE | SUNSHINE COAST | NORTHERN RIVERS www.bennettandbennett.com.au

- NOTES:
  1. Drawn to scale on A3 sheet.
- Lease area measured in accordance with the P.C.A. recommendations for Net Lettable Area. (NLA)
- 3. Title Reference: 508207294. Adjoining tenancies shown have been compiled from other
- sources and are diagrammatic only.Lease boundaries are defined by structural elements, distances shown are indicative only unless noted
- 6. Meridian of IS200592

## Plan of Lease Area "CA"

being part of Level 2 of the building erected on Lot 11 on SP235629

| Client:       | DE MARTIN      | II FLETCHER | ł      |
|---------------|----------------|-------------|--------|
| Locality:     | CABOOLTURE     |             |        |
| Local Gov:    | MBRC           | Prepared By | : AMB  |
| Surveyed By:  | MD             | Approved:   | KJ     |
| Date Created: | 17/05/2023     | Scale:      | 1:1000 |
| Comp File:    | 200708.PROJECT |             |        |
| Plan No:      | 200708_01      | 1_LEA       |        |